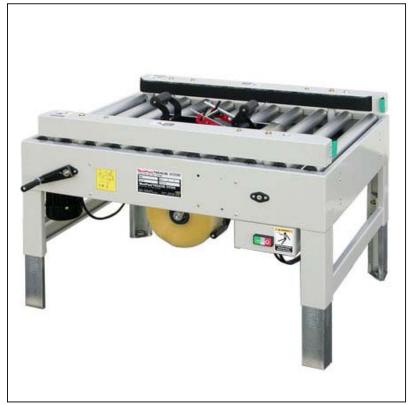

# Manual Sidedrive Dual Mast Carton Sealer (MSD)

MSD Series

## World Leader in Sophisticated Packaging Systems

series overview -

The BestPack® MS20 Semi-Automatic Uniform Carton Sealer is our most popular top of the line operator-fed and adjustable carton sealing machine, designed to cater to the needs of light-to-heavy duty uniform bottom carton closure applications.

All systems incorporate our exclusive pop out pressure sensitive "High Speed" tape heads with patented tab adjustment.

MSD22 Manual Side Drive

### major features

- •Two Side Belts
- •Adjustable Bed Height 24.6" to 30.75"
- •Width Adjustment either side of machine
- •Tape Roll Lengths: 1000 yd., 1500 yd., 2000 yd.
- Heavy Duty Frame
- •UL Approved Electrical Parts
- •Designed for uniform applications Capable of Interchanging 2" or 3" Tape Heads
- •Electrical on/off box can be mounted on either side of machine

#### standard features -

- Exclusive Pop-out pressure sensitive "high speed" tape head with patented tab adjustment and noise reduction arm
- Operation Manual